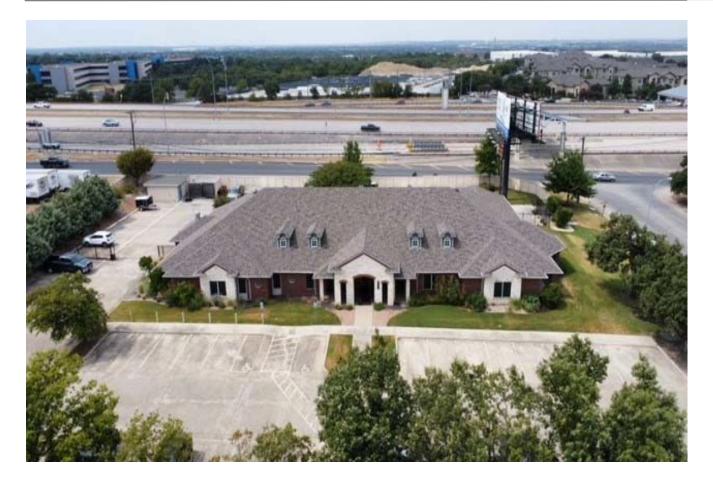

## 2900 Jazz St.- Round Rock, TX 78664

## WILLIAMSON COUNTY, TEXAS

- For Sale: \$3,630,000 (\$330/SF)
- For Lease: \$21,850/month Plus NNN (estimated \$4,750)
- Building: 11,000 SF
- Property: 1.285 Acres
- Zoned: Commercial

This building has been utilized for offices. The concrete parking lot contains of 73 parking spaces, 2 being handicap, and shares a driveway with a Spanish emersion school.