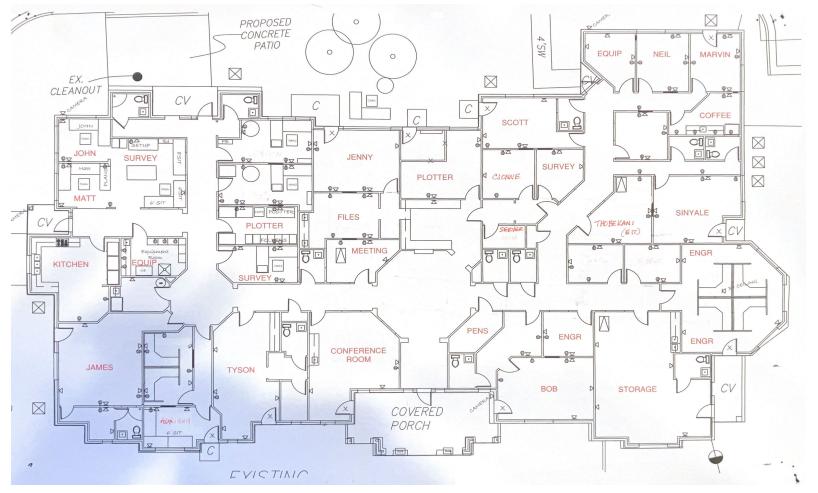

## 2900 Jazz St.- Round Rock, TX 78664

## WILLIAMSON COUNTY, TEXAS

Disclaimer: The Broker is submitting the attached information in its capacity as an agent and representative of the owner, but is subject to verification by the purchaser, and agent assumes no responsibility for correctness thereof. All information submitted is subject to change without notice as regards price, terms or availability. Additionally, the Broker has conducted no environmental investigation of the property and makes no representation concerning it. IN ACCORDANCE WITH THE LAW, THIS PROPERTY IS OFFERED WITHOUT REGARD TO RACE, COLOR, CREED, FAMILIAR STATUS, NATIONAL ORIGIN OR HANDICAP STATUS.