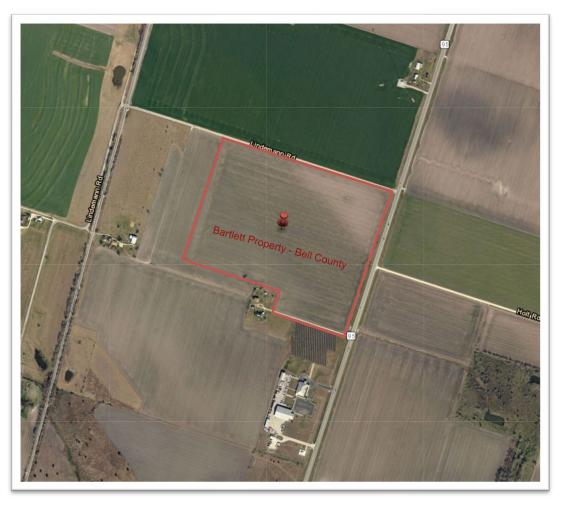

## Bartlett Property | Bell County, TX | 76511 PRICE: \$19,500/Acre - \$1,330,680

## 68.24 Acres

## LOCATION

Southwest corner of SH95 and Lindemann Road, North of Bartlett in Bell County, TX

## **VTILITIES**

Water from Bell-Milam Falls WSC to portions of neighborhood; Wastewater not available – on-site septic systems used in neighborhood

- No improvements
- No zoning (outside of any municipality)
- No portion of property is within 100-year flood plain